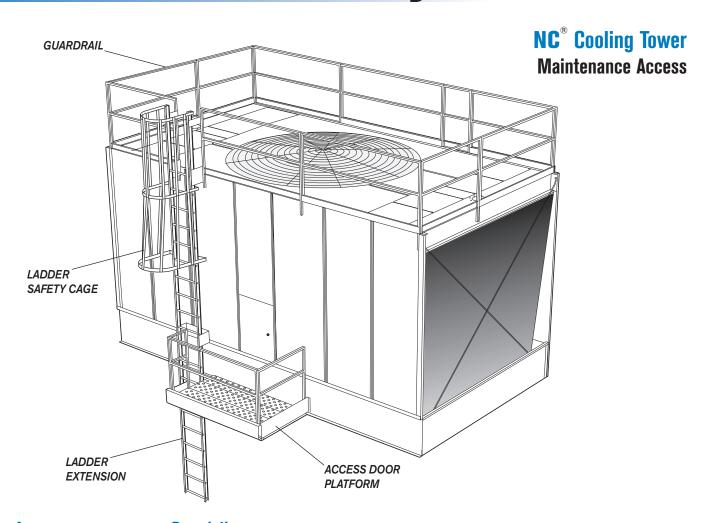

## **Marley** Accessories

| Accessory               | Description                                                                                                                                                                                                                                                                              |
|-------------------------|------------------------------------------------------------------------------------------------------------------------------------------------------------------------------------------------------------------------------------------------------------------------------------------|
| Guardrail and Ladder    | Guardrail assembly surrounds the top of the tower and is 3'-7" high. Posts, toprails and kneerails are 1½" square tubing. The guardrail assembly is hot dip galvanized after welding.                                                                                                    |
| Additional Ladder       | Located on the other tower endwall diagonally opposite the primary ladder.                                                                                                                                                                                                               |
| Ladder Extension        | Attaches to the tower ladder. Available in 5'-0" and 11'-0" lengths—ladder must be trimmed to desired length. End or lateral support by others.                                                                                                                                          |
| Ladder Safety Cage      | Aluminum framework of vertical bars and horizontal hoops that bolts to the side rails of the ladder. Recommended by OSHA when fan deck exceeds 20'-0" elevation.                                                                                                                         |
| Access Door Platform*   | Galvanized steel structure and grating, attached to-and supported by the tower.  Handrail, kneerail and toeboard as above. Designed to be used with ladder extensions.                                                                                                                   |
| Interior Plenum Walkway | Galvanized steel-supported 3'-9" wide grating walkway above the water line, extending from one endwall access door to the other. No handrail is included or deemed necessary.                                                                                                            |
| Fan Deck Extension      | Installed in conjunction with handrail and ladder option on the opposite endwall from the ladder. May not be used in conjunction with the second ladder option. Walking surface and supporting structure constructed of heavy mill galvanized steel. Includes additional handrail items. |

| Accessory               | Benefit                                                                                                                                                                                                                                                                                                                                                                            |
|-------------------------|------------------------------------------------------------------------------------------------------------------------------------------------------------------------------------------------------------------------------------------------------------------------------------------------------------------------------------------------------------------------------------|
| Guardrail and Ladder    | Provides sturdy and stable access to the top of your tower.                                                                                                                                                                                                                                                                                                                        |
| Additional Ladder       | Enhances convenience and safety by providing a second means of access. Particularly useful on large multicell tower installations.                                                                                                                                                                                                                                                 |
| Ladder Extension        | The ladder included in the Handrail and Ladder option ends at the base of the tower. Many towers are supported by a grillage elevated several feet above the roof (or grade) and the Ladder Extension provides a means of getting from that level up to the base of the tower. Available for use with the Access Door Platform.                                                    |
| Ladder Safety Cage      | Provides containment area surrounding ladder for personal safety.                                                                                                                                                                                                                                                                                                                  |
| Access Door Platform    | Although the ladder location on some NC models is relatively close to the access door, it is not recommended as a means of access to that door. This Access Door Platform option provides you with better access to the maintenance door than can be depended upon with a portable ladder. Also provides access to the optional control panel located adjacent to the access door. |
| Interior Plenum Walkway | The NC tower is designed to permit virtually all routine maintenance to be accomplished from outside the tower. This plenum walkway permits freedom of movement within the tower without getting one's feet wet-and without fear of damaging submerged basin accessories.                                                                                                          |
| Fan Deck Extension      | Provides ample access clearance around the fan cylinder portion of the fan deck. Extends the fan deck for an additional 22" of walking surface.                                                                                                                                                                                                                                    |